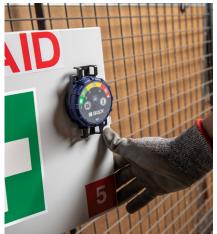

### **Easy and practical**

The Brady Inspection Timer can be applied directly to almost any machine, equipment or tool either with an adhesive, velcro, magnet, screw or zip ties. At the end of its predetermined inspection time interval, the tag can be reset until the 1 year+ tag battery is spent. A battery status indicator constantly shows how much power is left.

#### Save lives

Opposed to other solutions, the Brady Inspection Timer's coloured LED lights can be seen from a distance and actively draw attention from users and passers-by. Machines, equipment and tools with the Brady Inspection Timer are easy to spot and not likely to exceed their maintenance interval determined by laws, regulations or company policies. This allows the Brady Inspection Timer to optimally support maintenance interventions that save lives.