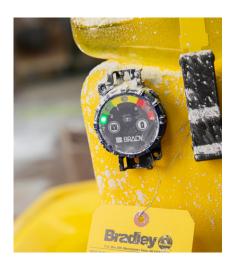

### **Easy and practical**

The Brady Inspection Timer can be applied directly to almost any machine, equipment or tool either with an adhesive, velcro, magnet, screw or zip ties. At the end of its predetermined inspection time interval, the tag can be reset until the 1 year+ tag battery is spent. A battery status indicator constantly shows how much power is left.

#### Save lives

Opposed to other solutions, the Brady Inspection Timer's coloured LED lights can be seen from a distance and actively draw attention from users and passers-by. Machines, equipment and tools with the Brady Inspection Timer are easy to spot and not likely to exceed their maintenance interval determined by laws, regulations or company policies. This allows the Brady Inspection Timer to optimally support maintenance interventions that save lives.