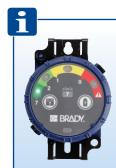

### **Time for maintenance**

Brady Corporation's new Brady Inspection Timer clearly highlights when the next planned maintenance intervention is due. Versions are available that count down 7 days, 30 days and 365 days. Each version is equipped with a dark green, light green, yellow and flashing red LED light that indicate a recently inspected up to an uncertain equipment status.

### **Easy and practical**

The Brady Inspection Timer can be applied directly to almost any machine, equipment or tool either with an adhesive, velcro, magnet, screw or zip ties. At the end of its predetermined inspection time interval, the tag can be reset until the 1 year+ tag battery is spent. A battery status indicator constantly shows how much power is left.