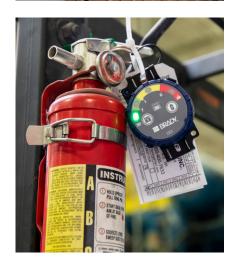

### **Easy and practical**

The Brady Inspection Timer can be applied directly to almost any machine, equipment or tool either with an adhesive, velcro, magnet, screw or zip ties. At the end of its predetermined inspection time interval, the tag can be reset until the 1 year+ tag battery is spent. A battery status indicator constantly shows how much power is left.

#### Save lives

Opposed to other solutions, the Brady Inspection Timer's coloured LED lights can be seen from a distance and actively draw attention from users and passers-by. Machines, equipment and tools with the Brady Inspection Timer are easy to spot and not likely to exceed their maintenance interval determined by laws, regulations or company policies. This allows the Brady Inspection Timer to optimally support maintenance interventions that save lives.